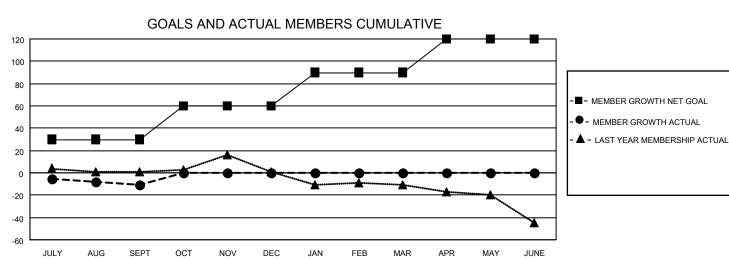

## MONTHLY MEMBERSHIP PROGRESS REPORT

LOCATION GEORGIA District 18 N Results as of: 9/30/2020

| Clubs         |               |             |               | Members               |                        |                         |                                                    |  |
|---------------|---------------|-------------|---------------|-----------------------|------------------------|-------------------------|----------------------------------------------------|--|
|               | RESULTS FOR   | R 2020-2021 |               | RESULTS FOR 2020-2021 |                        |                         |                                                    |  |
| QUARTER       | NEW CLUB GOAL | NEW CLUBS   | DROPPED CLUBS | QUARTER MEME          | BER GROWTH NET<br>GOAL | MEMBER GROWTH<br>ACTUAL | DROPPED<br>MEMBERS ACTUAL<br>(including transfers) |  |
| JULY/AUG/SEPT | 0             | 0           | 1             | JULY/AUG/SEPT         | 30                     | 16                      | 24                                                 |  |
| OCT/NOV/DEC   | 1             | 0           | 0             | OCT/NOV/DEC           | 30                     | 0                       | 0                                                  |  |
| JAN/FEB/MAR   | 1             | 0           | 0             | JAN/FEB/MAR           | 30                     | 0                       | 0                                                  |  |
| APR/MAY/JUNE  | 0             | 0           | 0             | APR/MAY/JUNE          | 30                     | 0                       | 0                                                  |  |