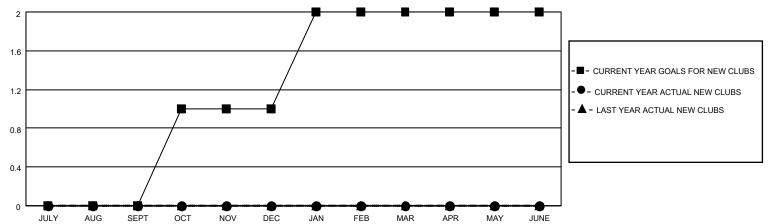

## MONTHLY MEMBERSHIP PROGRESS REPORT

LOCATION GEORGIA District 18 N Results as of: 9/30/2020

| Clubs         |               |             |               | Members               |                        |                         |                                                    |  |
|---------------|---------------|-------------|---------------|-----------------------|------------------------|-------------------------|----------------------------------------------------|--|
|               | RESULTS FOR   | R 2020-2021 |               | RESULTS FOR 2020-2021 |                        |                         |                                                    |  |
| QUARTER       | NEW CLUB GOAL | NEW CLUBS   | DROPPED CLUBS | QUARTER MEME          | BER GROWTH NET<br>GOAL | MEMBER GROWTH<br>ACTUAL | DROPPED<br>MEMBERS ACTUAL<br>(including transfers) |  |
| JULY/AUG/SEPT | 0             | 0           | 1             | JULY/AUG/SEPT         | 30                     | 16                      | 24                                                 |  |
| OCT/NOV/DEC   | 1             | 0           | 0             | OCT/NOV/DEC           | 30                     | 0                       | 0                                                  |  |
| JAN/FEB/MAR   | 1             | 0           | 0             | JAN/FEB/MAR           | 30                     | 0                       | 0                                                  |  |
| APR/MAY/JUNE  | 0             | 0           | 0             | APR/MAY/JUNE          | 30                     | 0                       | 0                                                  |  |